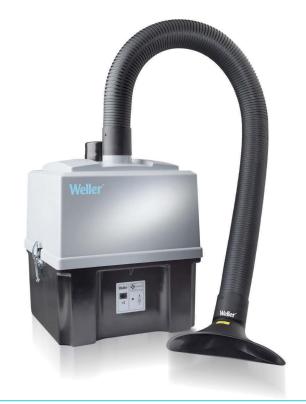

## Weller Filtration Zero Smog EL - the cost effective solution for fume extraction directly on the workbench

The new Weller Zero Smog EL is the perfect cost efficient fume extraction solution for small soldering applications. With a high quality, long life brushless turbine the Zero Smog EL is capable of producing a suction volume of 150 m<sup>3</sup>/h and a high level of extraction power of 2500 Pa. With the combination of an energy saving on/off switch and an electronic filter monitor with alarm the Zero Smog EL is able to optimize operating conditions at up to 2 work places ensuring maximum health protection for the user. Flexible and adjustable Easy-Click 60 arms allow easy adjustment at the workbench. With easy installation the Zero Smog EL can be ready for use in less than 4 minutes.

## Zero Smog EL Kit 1 Scope of supply > Zero Smog EL fume extraction unit > 1x flexible, adjustable arm 0F15 1,5 m, Ø 60 mm > 1x Funnel nozzle ALFA (225 x 100 mm) > 1x Clamp for flexible arm Order No. 230 V FT91012699 Order No. 120 V ZeroSmogELKit1 Accessories: On-/Off-Switch > Cable length 2 m Order No. FT91000033 Filter set H13 > with 10 pre-filter M5, particel filter H13 and wide gas filter (10 % active carbon) T005 87 627 01 Order No.