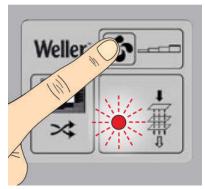

## Features & Benefits

- > Fume extraction unit for up to 2 workplaces.
- > Large EPA H13 filter surface of 2.4 m<sup>2</sup> for longer filter lifetime.
- > Separate changeable medium fine dust pre-filter M5.
- > Active carbon foam for effective gas cleaning.
- > 4 speed adjustments for power regulation.
- > Portable fume extraction unit, for placement under or next to the bench-top.
- > Quick and simple installation with Easy-Click System.
- > Additional health protection via filter monitoring and filter alarm.
- > Easy filter change.
- > Long life maintenance free brushless EC turbine.

> 4-stage speed adjustment
> Filter alarm

> Large HEPA H13 filter surface