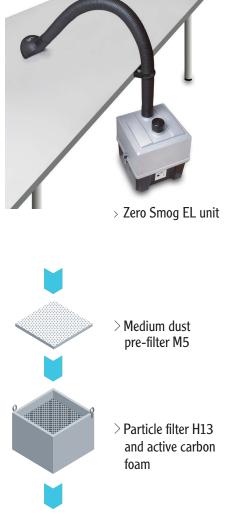

## Features & Benefits

- > Fume extraction unit for up to 2 workplaces.
- > Large EPA H13 filter surface of 2.4 m<sup>2</sup> for longer filter lifetime.
- > Separate changeable medium fine dust pre-filter M5.
- > Active carbon foam for effective gas cleaning.
- > 4 speed adjustments for power regulation.
- > Portable fume extraction unit, for placement under or next to the bench-top.
- > Quick and simple installation with Easy-Click System.
- > Additional health protection via filter monitoring and filter alarm.
- > Easy filter change.
- > Long life maintenance free brushless EC turbine.

## Zero Smog EL Kit 1 Scope of supply > Zero Smog EL fume extraction unit > 1x flexible, adjustable arm 0F15 1,5 m, Ø 60 mm > 1x Funnel nozzle ALFA (225 x 100 mm) > 1x Clamp for flexible arm Order No. 230 V FT91012699 Order No. 120 V ZeroSmogELKit1 Accessories: On-/Off-Switch > Cable length 2 m Order No. FT91000033 Filter set H13 > with 10 pre-filter M5, particel filter H13 and wide gas filter (10 % active carbon) T005 87 627 01 Order No.